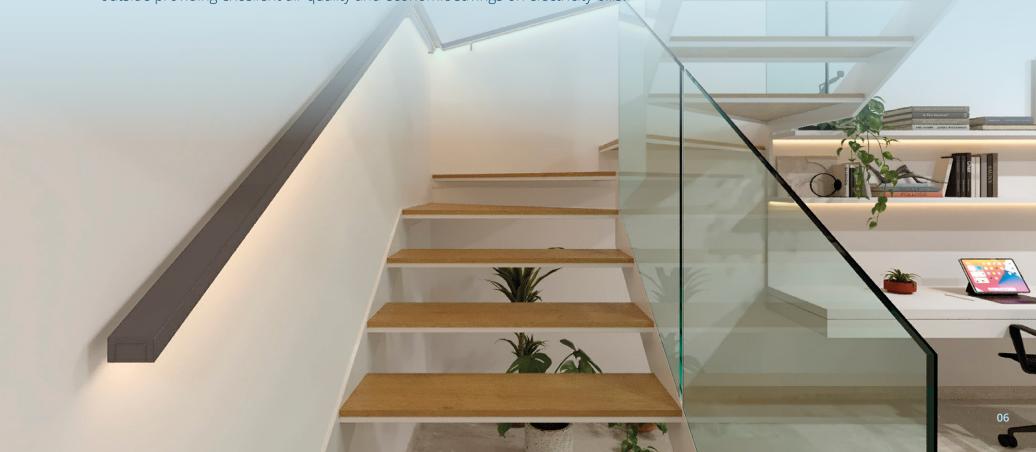

### ■■■■■ Plumbing and air conditioning

Interior plumbing with insulated pipes to avoid condensation or heat loss. Complete air conditioning system (hot-cold) by air ducts with Air-Zoning for temperature control in each individual room. Air conditioning and water heating based on an Aerothermal system with heat pump. Ventilation system with heat recovery for efficient air exchange from the inside of the house and the outside providing excellent air quality and economic savings on electricity bills.