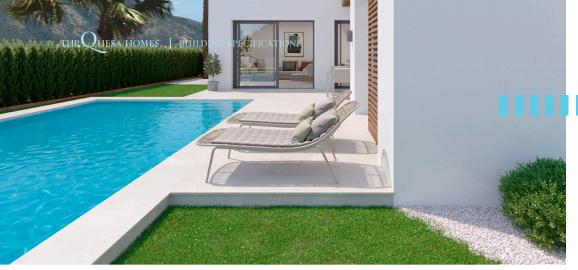

#### Interior and exterior flooring

Large-format porcelain flooring (90cm x 90cm) to choose from different options, for interior and exterior use, with anti-slip treatment for exterior areas. The floor and wall tiles are laid on a gel-adhesive base with reduced CO2 emissions, very low emissions of volatile organic compounds (VOCs) in general and recyclable after its useful life.

## Pool and private plot

Private pool with saline filtration system and tiled with the same material as the exterior flooring. The private plot is finished with gravel, artificial grass, and tiles according to the design of each plot. Plots are separated from each other by a simple fence with occultation net and cypress trees on both sides.