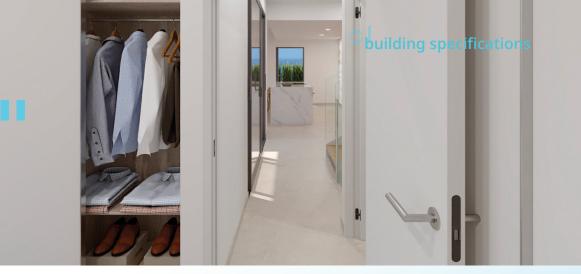

### Interior carpentry

Access to the house by armored door with security lock finished with lacquered wood panels. The interior doors of the house are lacquered in white with hidden hinges and a magnetic closing system. Bedrooms feature built-in wardrobes with sliding doors, including shelves, and hanging bars. Sliding door handles with minimalist profile.