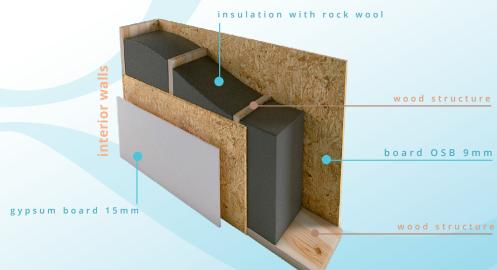

#### House structure

Vertical and horizontal structure made of self-supporting industrialized wood panels, including thermal insulation with rockfit rock wool in the interior core of the structure. In addition to the insulation of the panels forming the building shell, the facade of the house is designed with an exterior thermal insulation composite system (ETICS) composed of compacted rock wool panels providing excellent protection against fire and noise. Finishing layer of white exterior plaster over acrylic primer.

The wood used in the house structure is certified with the PEFC seal, proving its sustainable origin from its harvesting in the forest to the construction site, verifying all the intermediate production processes.