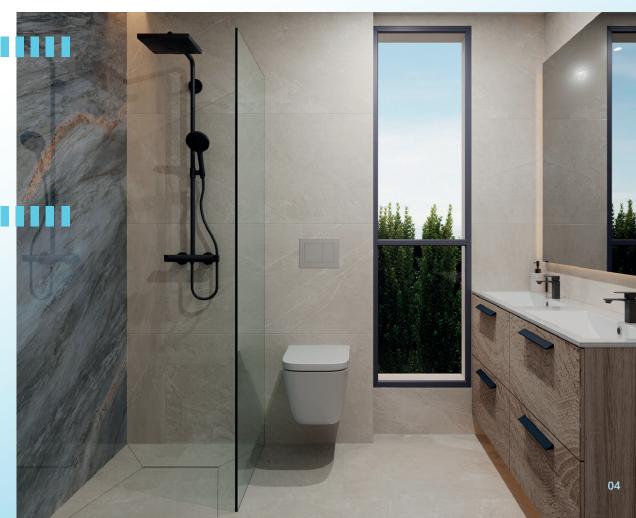

## Bathroom tiling

Large format porcelain wall tiles of  $120 \, \text{cm} \times 60 \, \text{cm}$  in all bathrooms and powder room to choose from different options. Shower in Master Bathroom with large format floor-to-ceiling tiling.

#### Bathroom equipment

Suspended toilets. Furniture with integrated sinks and drawers in all bathrooms and powder room. Black surface-mounted mono mixer taps with EcoSmart technology, which reduces water consumption maintaining maximum comfort. Showers with anti-slip flooring of the same type as the rest of the house, fixed glass screens and black surface-mounted shower columns with EcoSmart technology. Mirrors are not included; an electric connection is provided.