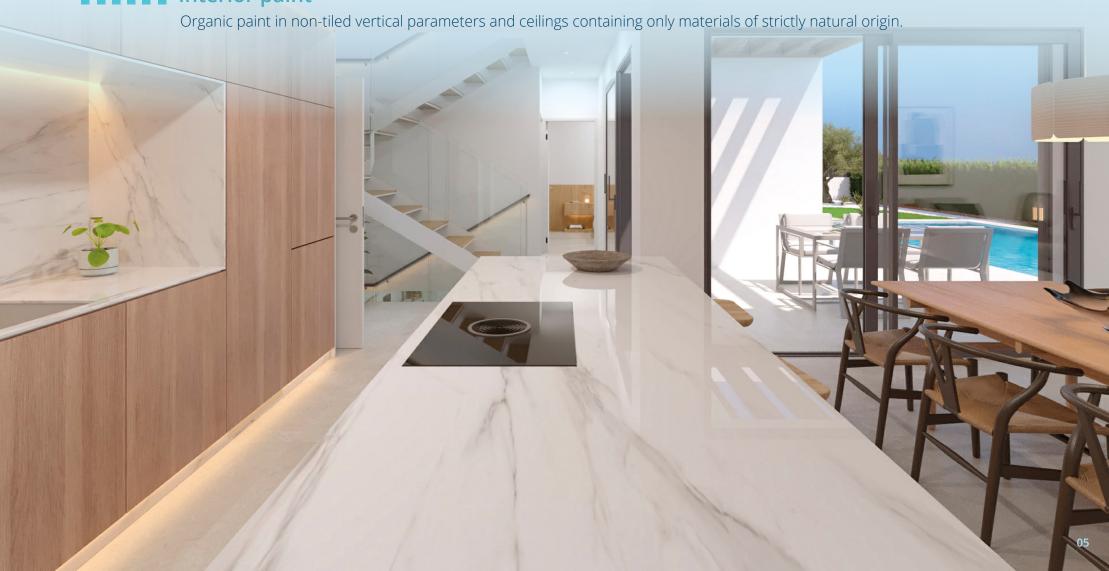

### Kitchen

High-quality kitchen furniture with porcelain countertop in marble imitation. Completely equipped with sink and faucet as well as highly energy efficient appliances (BOSCH or similar) fully integrated into the furniture: induction hob with integrated extractor, oven, microwave, fridge-freezer, washing machine-dryer.

## IIII III Interior paint