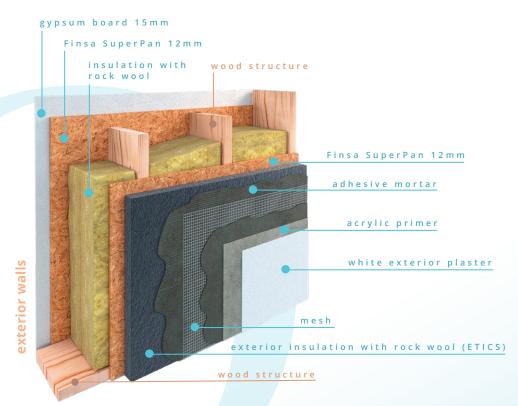

#### House structure

Vertical and horizontal structure made of self-supporting industrialized wood panels, including thermal insulation with rockfit rock wool in the interior core of the structure. In addition to the insulation of the panels forming the building shell, the facade of the house is designed with an exterior thermal insulation composite system (ETICS) composed of compacted rock wool panels providing excellent protection against fire and noise. Finishing layer of white exterior plaster over acrylic primer.

The wood used in the house structure is certified with the PEFC seal, proving its sustainable origin from its harvesting in the forest to the construction site, verifying all the intermediate production processes.