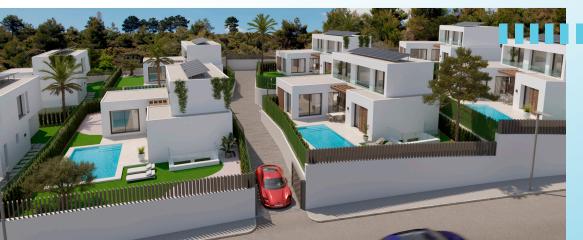

## Pool and private plot

Private pool with saline filtration system and tiled with the same material as the exterior flooring. The private plot is finished with gravel, artificial grass, and tiles according to the design of each plot. Plots are separated from each other by a simple fence with occultation net and cypress trees on both sides.

### Access and community areas

Access through sliding, folding and telescopic doors, depending on the case, motorized and controllable through mobile phone (GMS). Integrated LED lighting in the community streets of the development.