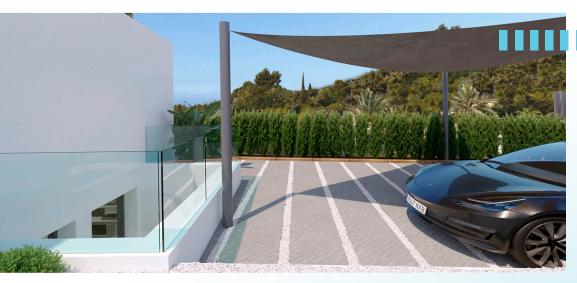

#### Parking area

The private parking area is finished with gravel, tiles, and artificial grass according to plot design.

#### **Package Sun Sail**

Add a stylish sun sail to your private parking area to protect your car.